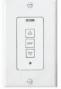

#### **Decora RTS 5 Channel** (WHITE) (IVORY)

1810595 1810599

**Chronis RTS Timer** 

1805040