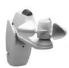

rain-relief fittings for wires entering the box.

NOTE: The Universal RTS Receiver will now replace the following receivers: Centralis, Eolis and Soliris. These receivers are DISCONTINUED.



# Universal RTS Receiver

# **PRODUCT HIGHLIGHTS**

- The first transmitter else can be done.
- done via transmitters
- The Universal RTS Receiver and RTS CMO motors during
- and/or wind sensors.



## **COMPATIBLE WITH:**

## **Single Channel RTS Transmitters**



1810643

1810639







1810650





**Five Channel** 

**RTS Transmitters** 











**Telis Soliris** 

**RTS Transmitters** 

1810641

1810652

1810647

## Eolis WireFree™ 3D RTS Sensor



9014400 (WHITE) 9013809 (OFF WHITE) 9013847 (BLACK)

## Sunis WireFree™ RTS Sensor



9013075

#### **Eolis RTS 24V**



9012499

Soliris RTS 24V



9012500

#### **Decora RTS Single Channel** (WHITE) (IVORY)





1810597 1810598

#### **Decora RTS 5 Channel** (WHITE) (IVORY)





1810595 1810599

**Chronis RTS Timer** 



1805040