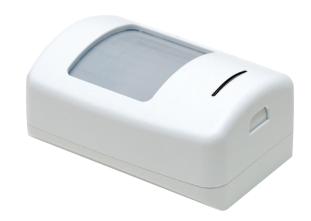

# Motion Sensor

## Product Description

Compatible with ZigBee Products

Wide-Angle Detection Area for Whole Room Coverage

Provides Adjustable Pulse Counter and Sensitivity Settings

RF Communication Range Open Air : 100M (Max.)

Radio Frequency 2.4GHz

ZigBee Channel 11, 14, 15, 19, 20, 24, 25

LED Indicator Red LED x 1

Battery CR123A x 1

Adjustable Sensitivity Interval 4 - 10m

Mounting 2.5m Height

Dimensions (H x W x D) 84mm x 61mm x 39mm (3.32" x 2.56" x 1.52")